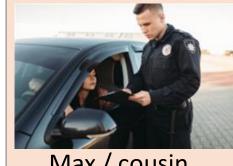

in the pictures and Student B answers.

#### JHS1 L05 – This is my family

### Activity A – Family Tree

A: Who is that in picture (A)?

That's (name). He / She is (Daisuke's grandfather).

D



Akio / grandfather

Kaori / grandmother



B:

Seiji / father



Midori / mother



Keiko / aunt



Hiroshi / uncle



Daisuke



Maki / sister



Aya / cousin

### Activity B: He is a doctor

Aさんが写真について質問します。 Bさんは写真を見て答えます。

Student A asks the question about a picture. Student B looks at the picture and answers.

**Words:** doctor / singer / actor / nurse / policeman / celebrity / chef / teacher

Α

Who is that in picture (....)?

That's (name). He / She is B:

Emma's (....).

What does he / she do? A:

He / She is a .... **B**:







Amy / friend



**Emma** 



Mike / brother



Betty / aunt



Max / cousin



Kay / sister



Peter / father



G

# Activity C: How many people in your family?

先生と、あなたの家族について話しましょう。もし写真があれば、先生に見せましょう。

Have a conversation with your teacher about your family. If you have pictures, please show them to your teacher.

Words: grandfather, grandmother, father, mother, brother, sister

| Teacher: | How many people in your family? |
|----------|---------------------------------|
| Student: | There are people in my family.  |
| Teacher: | Who?                            |
| Student: | My, my and me.                  |
| Teacher: | Do you have a pet?              |
| Student: | Yes, I have a / No, I don't.    |