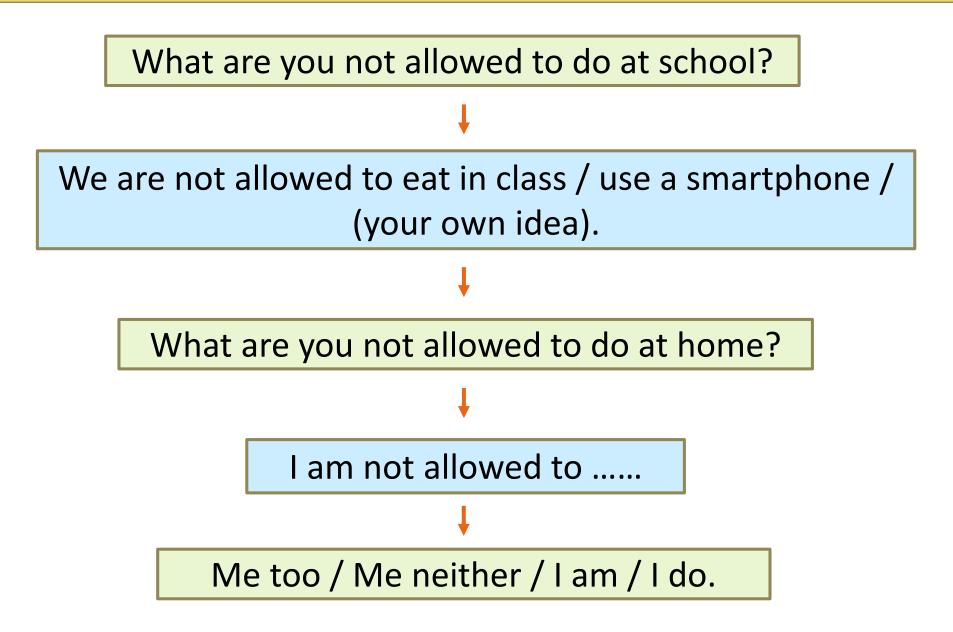

## Activity B: Not allowed to ....

### 学校や家でしてはいけない事について、 クラスメートと会話をしましょう。

Have a conversation with your classmate about what you are not allowed to do to at school and at home. JHS2 L06 – I don't have to go to school today! Activity B – Not allowed to ....