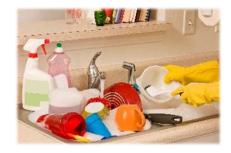

### Do you have to do the dishes?

I have to *do the dishes* a lot / sometimes.

**Words:** wash the car, do the dishes, clean my room, buy groceries, walk the dog, wash my clothes, take out the trash

| A:        | What do you have to do at home? |
|-----------|---------------------------------|
| <b>B:</b> | I have to                       |
| <b>A:</b> | Do you have to?                 |
| B:        | I have to a lot /               |