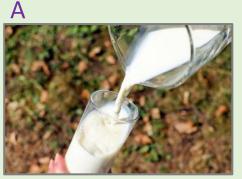

### Word Match

Read the words, then match the words to the pictures. 単語を読んで、絵と組み合わせよう。

- 1. books
- 2. English
- 3. soccer
- 4. meat
- 5. rollercoaster
- 6. fish
- 7. doctor
- 8. milk
- 9. shoes