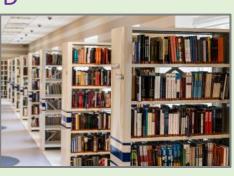

#### Word Match - Places

Read the words, then match the words to the pictures. 単語を読んで、絵と組み合わせよう。

- 1. department store
- 2. park
- 3. hospital
- 4. convenience store
- 5. school
- 6. aquarium
- 7. supermarket
- 8. library
- 9. amusement

### Word Match

Read the words, then match the words to the pictures. 単語を読んで、絵と組み合わせよう。

- 1. books
- 2. English
- 3. soccer
- 4. meat
- 5. rollercoaster
- 6. fish
- 7. doctor
- 8. milk
- 9. shoes