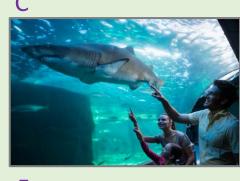

#### Word Match - Places

Read the words, then match the words to the pictures. 単語を読んで、絵と組み合わせよう。

- 1. department store
- 2. park
- 3. hospital
- 4. convenience store
- 5. school
- 6. aquarium
- 7. supermarket
- 8. library
- 9. amusement

### Word Match

Read the words, then match the words to the pictures. 単語を読んで、絵と組み合わせよう。

- 1. books
- 2. English
- 3. soccer
- 4. meat
- 5. rollercoaster
- 6. fish
- 7. doctor
- 8. milk
- 9. shoes