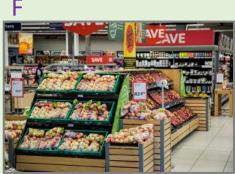

#### Word Match - Places

Read the words, then match the words to the pictures. 単語を読んで、絵と組み合わせよう。

- 1. department store
- 2. park
- 3. hospital
- 4. convenience store
- 5. school
- 6. aquarium
- 7. supermarket
- 8. library
- 9. amusement

### Word Match

Read the words, then match the words to the pictures. 単語を読んで、絵と組み合わせよう。

- 1. books
- 2. English
- 3. soccer
- 4. meat
- 5. rollercoaster
- 6. fish
- 7. doctor
- 8. milk
- 9. shoes